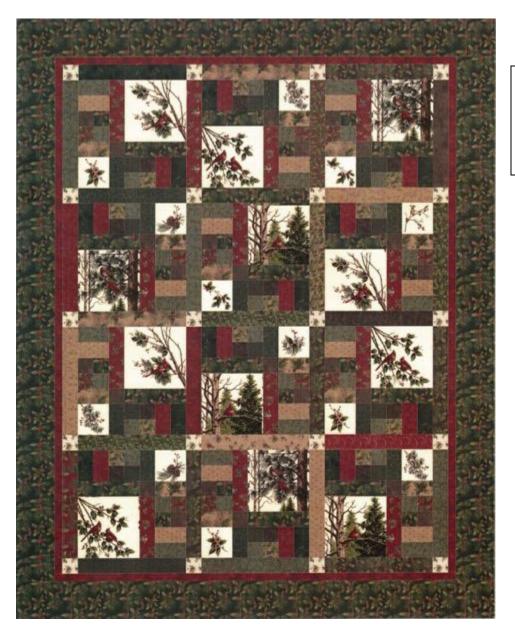

## Northern Cardinal

size 64" x 80" Kit price \$149.95

This quilt is a very attractive quilt made with the fabric collection "Winter's Song by Holly Taylor for Moda Fabrics.