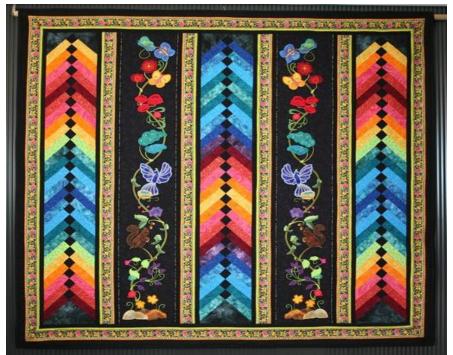

## Jacobean Garden Quilt by Kenny Kreations

Please note: for intermediate and advanced level embroiderers only

| Double /Que<br>Size\$2 |          |
|------------------------|----------|
| King Size              | \$329.00 |
|                        |          |

This Beautiful Jacobean Garden Quilt consists of applique, and embroidery in the hoop along with patchwork braid panels and gorgeous border prints. We show one color way available but we can make kits with a couple of other border print choices and carefully selected complimentary fabrics. If you are interested in this quilt , just let us know , you need not to choose the color immediately. As long as we know that you are registered , the other details on this quilt will be determined during a meeting scheduled for the end of September, at which time those who have registered will be notified. To do this quilt, you are required to have an embroidery machine that will access a 350 x360 hoop (majestic hoop) and also a 200 x 360 hoop (Designer Royal Hoop) \*\*\*\*Please note this kit includes the price of the Jacobean Garden design collection.