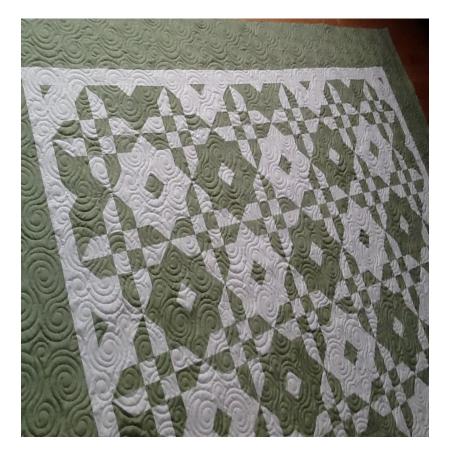

## **Disappearing Hourglass 2**

| Available in these | e sizes:  |
|--------------------|-----------|
| size 64"X 88"      | \$110.00  |
| size 86"X 110"     | _\$175.00 |
| size 110" X 110" _ | _\$210.00 |

A fun quilt to do. A one block quilt that ends up to be recut after it is sewn together resulting in what looks like a 2 block quilt. It can be done with 2 colors or with a cake layer and a tone on tone or plain. The kit will be made with your choice of colors.