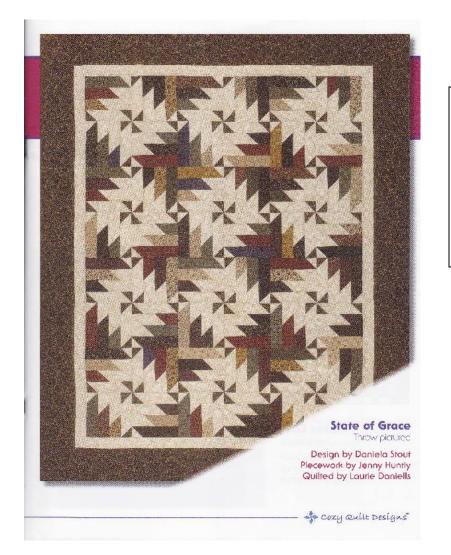

## State of Grace

| Size 64" x 80"   | _\$129.95 |
|------------------|-----------|
| Size 80" x 96"   | _\$175.95 |
| Size 112" x 112" | _\$259.00 |
|                  |           |

A very effective quilt designed by Daniela Stout that appeals to many and available in the following sizes. Your choice of colors is what your kit will be made of. This kit will include a Cozy Quilt Design book that includes your pattern for this quilt plus 5 other quilts from this company.